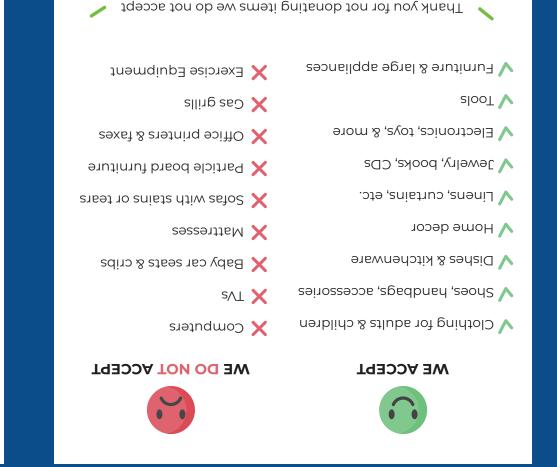

#### WHAT TO DONATE ى

have all parts, and do not have stains or damage. We only accept items that are in good condition,

change a kid's life forever!

Please donate and help

and for your support in making Good Stuff Thrift a

blessing to kids in our community!

have all parts, and do not have stains or damage.

We only accept items that are in good condition,

WHAT TO DONATE

**WE ACCEPT** 

۵

Trercise Equipment 🗙 Office printers & faxes Particle board furniture

**WE DO NOT ACCEPT** 

ىق

blessing to kids in our community! and for your support in making Good Stuff Thrift a Thank you for not donating items we do not accept

Please donate and help sid's life forever!