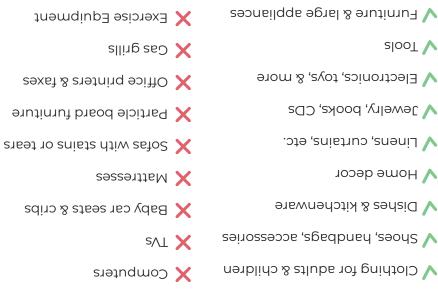

#### WHAT TO DONATE ى

have all parts, and do not have stains or damage. We only accept items that are in good condition,

change a kid's life forever!

Please donate and help

and for your support in making Good Stuff Thrift a

blessing to kids in our community!

have all parts, and do not have stains or damage.

We only accept items that are in good condition,

WHAT TO DONATE

**WE ACCEPT** 

۵

Trercise Equipment 🗙 Office printers & faxes Particle board furniture

**WE DO NOT ACCEPT** 

ىق

blessing to kids in our community! and for your support in making Good Stuff Thrift a Thank you for not donating items we do not accept

Please donate and help sid's life forever!